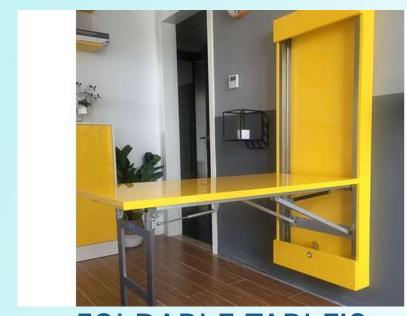

#### NON LOCKABLE GAS SPRINGS APPLICATIONS

GAS SPRING FOR BED

FOLDABLE TABLE'S

WALL MOUNTED BED

GAS SPRING FOR SIDE RAIL IN HOSPITAL FURNITURE

Protected with thee version of Wetermently, Full version diseast put this