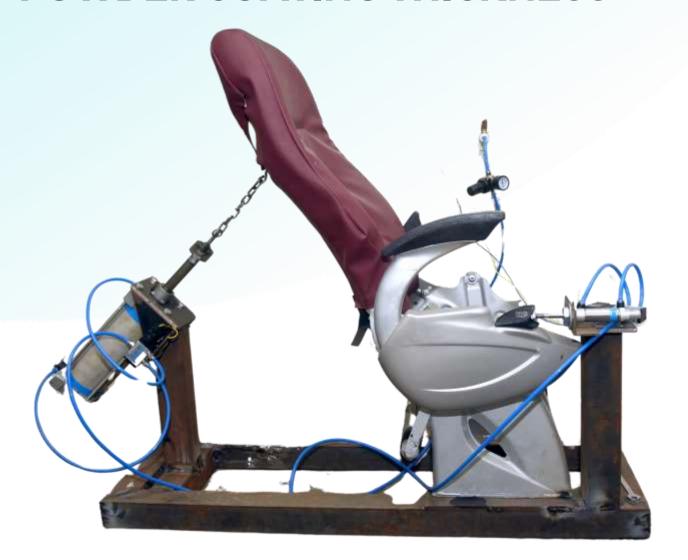

#### LOCKABLE GAS SPRINGS APPLICATIONS

GAS SPRING FOR RAILWAY SEAT

GAS SPRING FOR BUS SEAT'S

#### **OUR TESTING LAB**

- **✓ WELD JOINT STRENGTH TESTING**
- **✓ LEAK TEST**
- **✓ DYNA SCAN**
- **✓ PROFILE TESTING**
- **✓ SURFACE ROUGHNESS TEST**
- **✓ POWDER COATING THICKNESS**

**SEAT GAS SPRING TESTING RIG** 