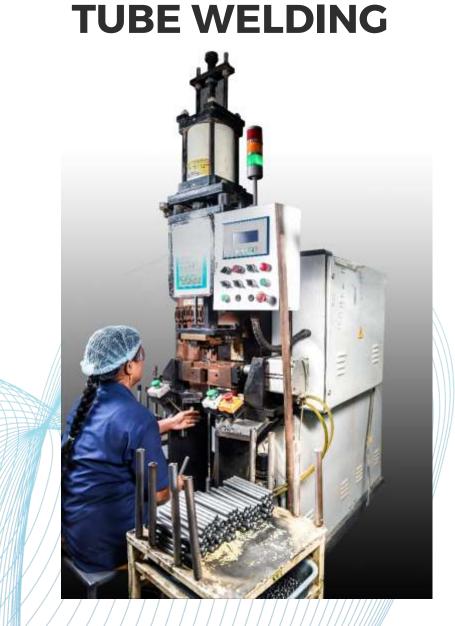

## GAS SPRING MANUFACTURING PROCESS

#### **TUBE FOLDING**

#### **TUBE CUTTING**

#### **DYNAMIC DAMPING**