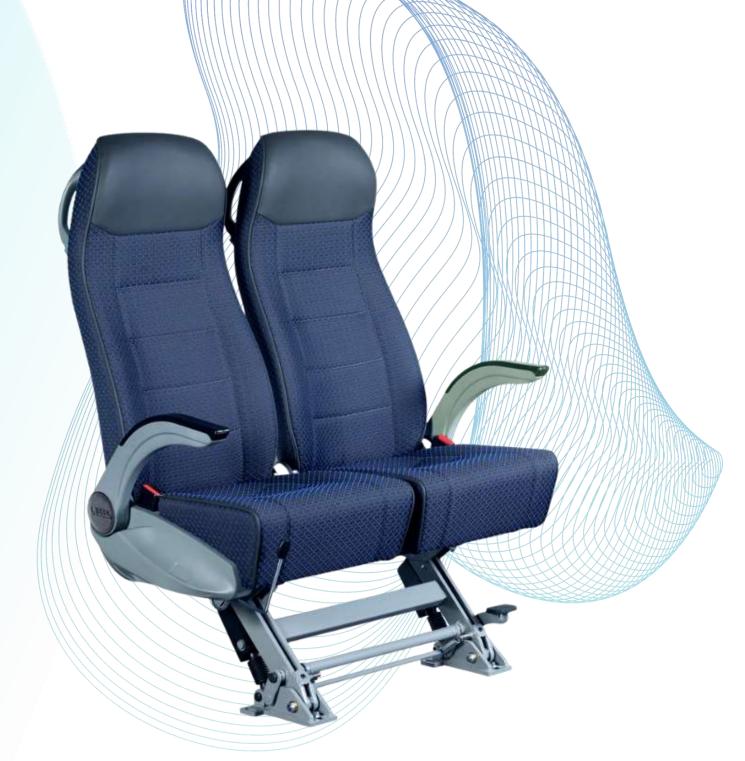

#### LOCKABLE GAS SPRINGS APPLICATIONS

GAS SPRING FOR RAILWAY SEAT

GAS SPRING FOR BUS SEAT'S