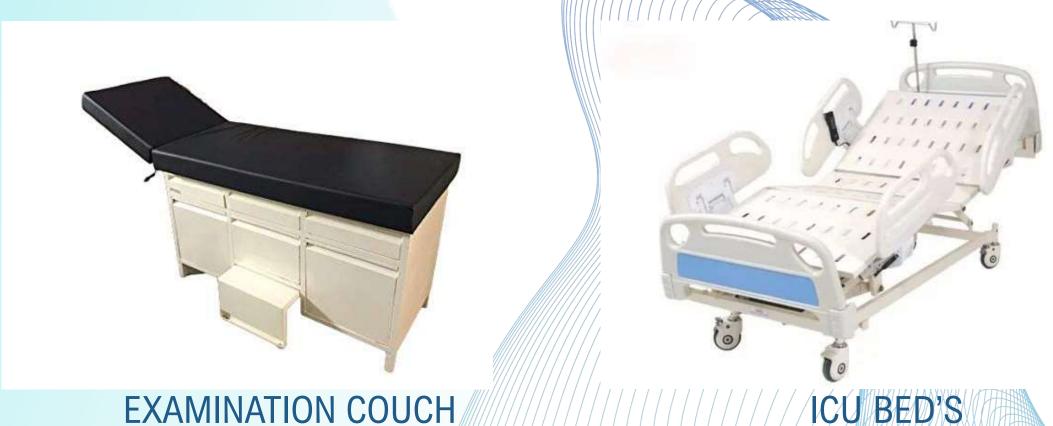

#### NON LOCKABLE GAS SPRINGS APPLICATIONS

GAS SPRING FOR BED

FOLDABLE TABLE'S

WALL MOUNTED BED

GAS SPRING FOR SIDE RAIL IN HOSPITAL FURNITURE

Protected with thee version of Wetermently, Full version diseast put this