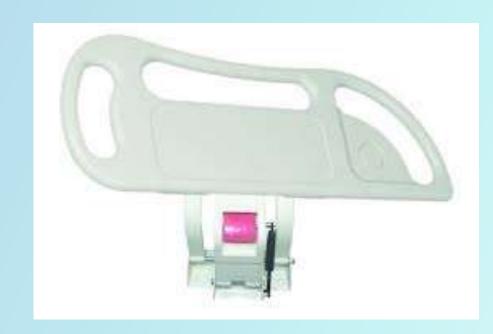

#### NON LOCKABLE GAS SPRINGS APPLICATIONS

GAS SPRING FOR BED

FOLDABLE TABLE'S

WALL MOUNTED BED

GAS SPRING FOR SIDE RAIL IN HOSPITAL FURNITURE

Protected with thee version of Wetermently, Full version diseast put this