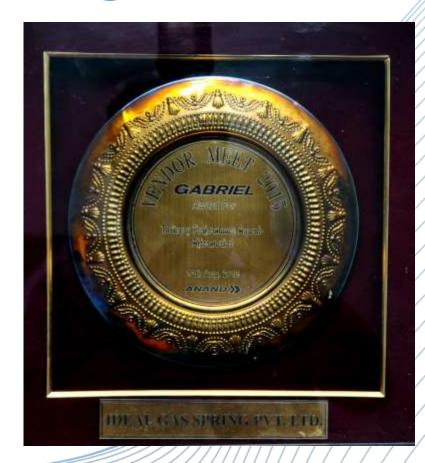

02.2025 Initial certification 19.02.2007



Mumbai, 01.02.2022

TUV India Pvt. Ltd., 801, Raheja Plaza - 1, L.B.S. Marg, Ghatkopar (W), Mumbai - 400 086, India cert helpdesk@tuvindia.co.in







#### **CURRENT STATE ASSESSMENT**



- ✓ Gap analysis : Completed
- ✓ Training program :- Preliminary awareness training completed + Internal audit training planned in April 2024.
- ✓ Document preparation:- Apex manual ready, Department manuals completion by April 2024
- ✓ Internal audits: Currently being done as per ISO 9001: 2015,Will be done as per IATF 16949 after start of implementation.
- **✓ Preassessment stage : Planned in Mar 2025**
- ✓ Formal certification Audit : Will be planned based on preassessment results Likely in April 2025

## CERTIFIACTION COADMAP

### AWARDS & REWARDS

















### CORPORATE & SOCIAL RESPONSIBILITIES



IDEAL SUPPORTS VANVASI KALYAN ASHRAM

"Together, we can break the cycle of neglect and abuse, and create a world where every child feels valued and protected."

Scheme for Employee
Children's Education





# LET'S CONNECT WITH US!

+91 9850585673 / 7887882905 / 7887882906

response@gasspringindia.com / sales@gasspringindia.com / design@gasspringindia.com

www.gasspringindia.com