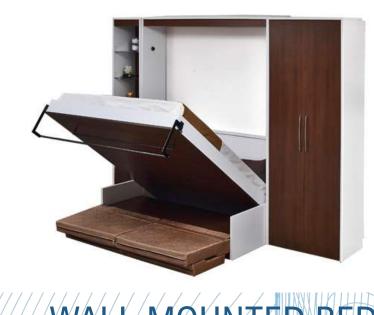

#### NON LOCKABLE GAS SPRINGS APPLICATIONS

GAS SPRING FOR BED

FOLDABLE TABLE'S

WALL MOUNTED BED

GAS SPRING FOR SIDE RAIL IN HOSPITAL FURNITURE

Protected with thee version of Wetermently, Full version diseast put this