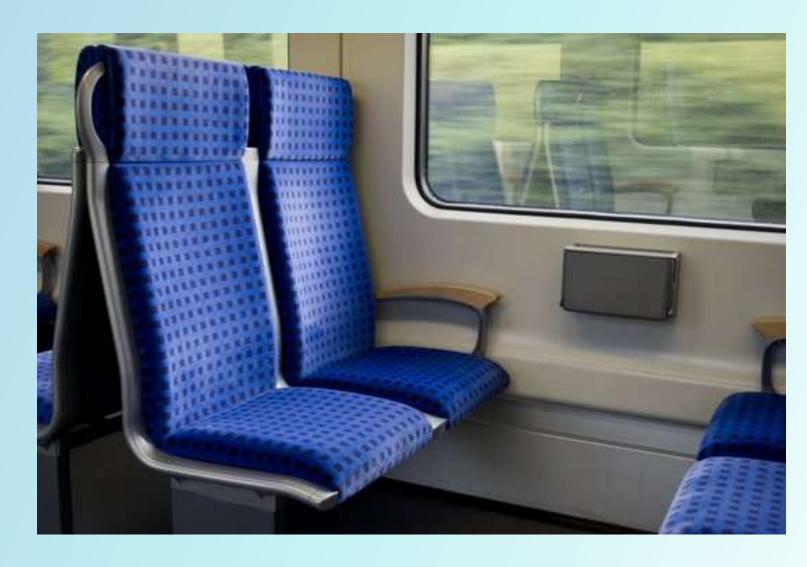

#### LOCKABLE GAS SPRINGS APPLICATIONS

GAS SPRING FOR RAILWAY SEAT

GAS SPRING FOR BUS SEAT'S