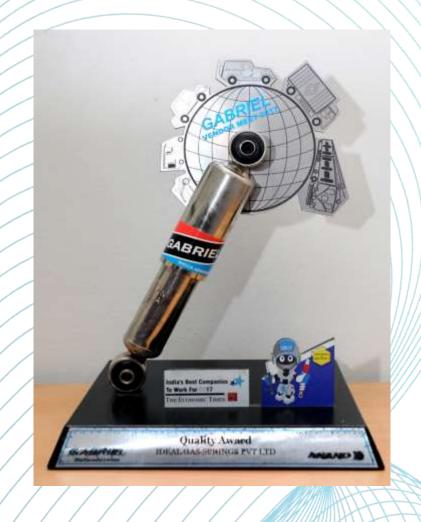

025 Initial certification 19.02.2007



Mumbai, 01.02.2022

TUV India Pvt. Ltd., 801, Raheja Plaza - 1, L.B.S. Marg, Ghatkopar (W), Mumbai - 400 086, India cert helpdesk@tuvindia.co.in







#### **CURRENT STATE ASSESSMENT**



- ✓ Gap analysis : Completed
- ✓ Training program :- Preliminary awareness training completed + Internal audit training planned in April 2024.
- ✓ Document preparation:- Apex manual ready, Department manuals completion by April 2024
- ✓ Internal audits: Currently being done as per ISO 9001: 2015,Will be done as per IATF 16949 after start of implementation.
- **✓ Preassessment stage : Planned in Mar 2025**
- ✓ Formal certification Audit : Will be planned based on preassessment results Likely in April 2025

## CERTIFIACTION COADMAP

### AWARDS & REWARDS

















### CORPORATE & SOCIAL RESPONSIBILITIES



IDEAL SUPPORTS VANVASI KALYAN ASHRAM

"Together, we can break the cycle of neglect and abuse, and create a world where every child feels valued and protected."

Scheme for Employee
Children's Education





# LET'S CONNECT WITH US!

+91 9850585673 / 7887882905 / 7887882906

response@gasspringindia.com / sales@gasspringindia.com / design@gasspringindia.com

www.gasspringindia.com