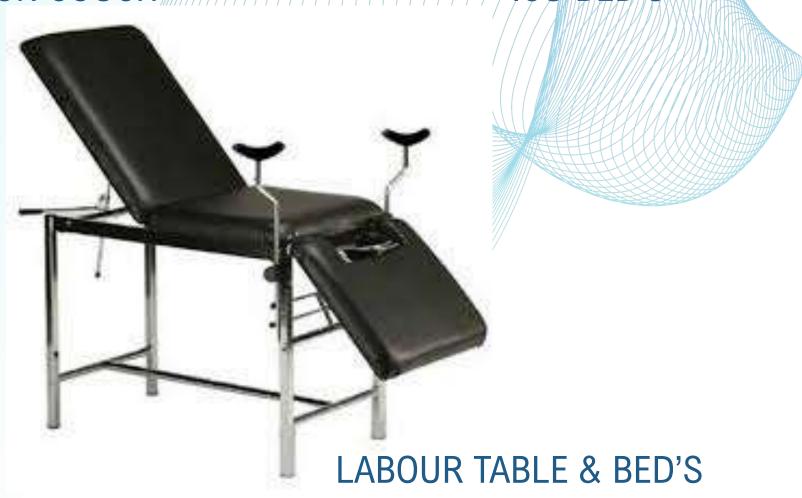

#### NON LOCKABLE GAS SPRINGS APPLICATIONS

GAS SPRING FOR BED

FOLDABLE TABLE'S

WALL MOUNTED BED

GAS SPRING FOR SIDE RAIL IN HOSPITAL FURNITURE

Protected with thee version of Wetermently, Full version diseast put this