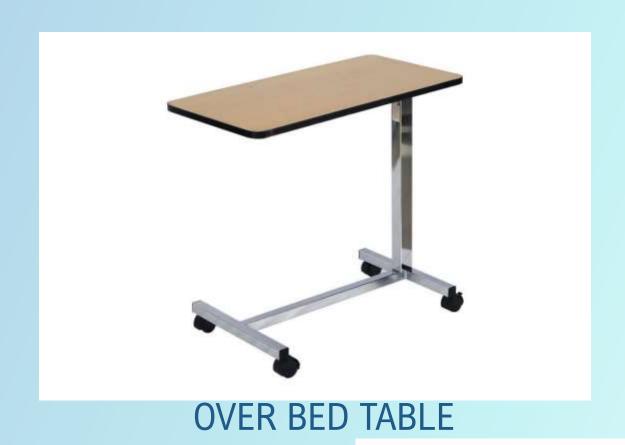

#### NON LOCKABLE GAS SPRINGS APPLICATIONS

GAS SPRING FOR BED

FOLDABLE TABLE'S

WALL MOUNTED BED

GAS SPRING FOR SIDE RAIL IN HOSPITAL FURNITURE

Protected with thee version of Wetermently, Full version diseast put this